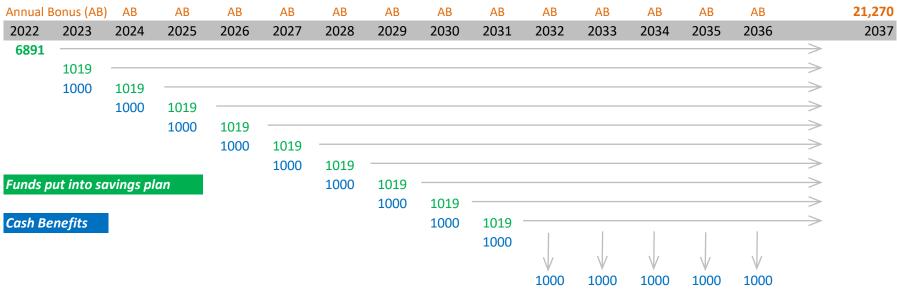

MV 21,270

## Remarks:

Total funds put into savings plan is 6891 + 1019 \* 9 = 16062

\$21,270

Assumption - cashbacks of \$1,000 from 2023-2031 are used to offset partial premium and receive \$1,000 \* 5 + \$21,270 = \$26,270Option to accumulate all future cashbacks at 3.00%p.a. and mature with \$38,869, by paying full premium of \$2,019 from 2023-2031